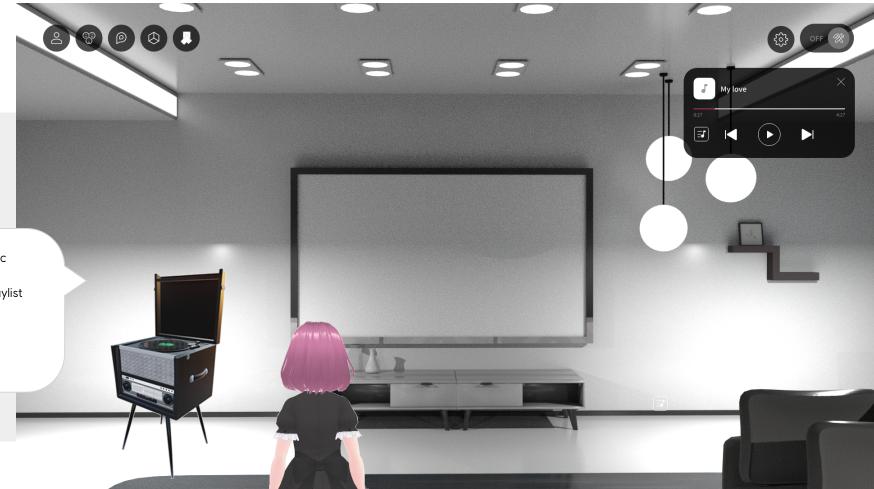

## **Music**

Manage and Play Your Playlist with Owned NFT Music

This music player allows you to play music using the NFT songs you own. When you're near a music player, the playlist automatically appears, enabling you to manage your personal playlist with your owned NFT music and enjoy listening to music freely.