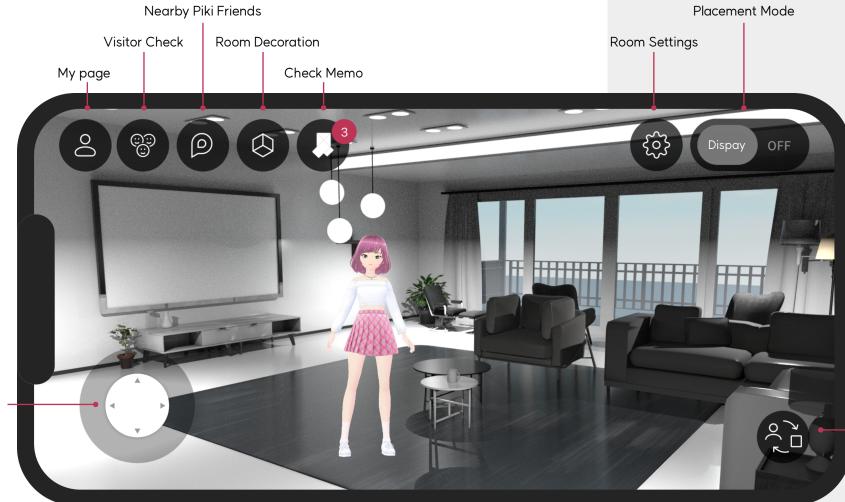

## Menu

Piki Room offers a variety of menus for you to explore

Explore objects that can be interacted with, such as a sofa that allows you to sit when activated

Avatar Movement Button

# **Room Setting**

Let's set up my room!

First, choose a representative image for your room. By setting a representative image, your room can be featured on the Piki Room website (http://piki.world), allowing more people to discover and explore your room.