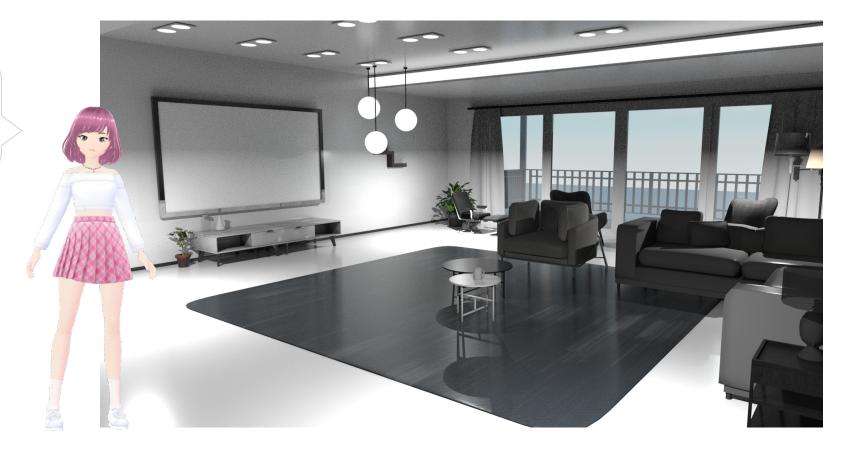

## Menu

Piki Room offers a variety of menus for you to explore

Explore objects that can be interacted with, such as a sofa that allows you to sit when activated

Avatar Movement Button