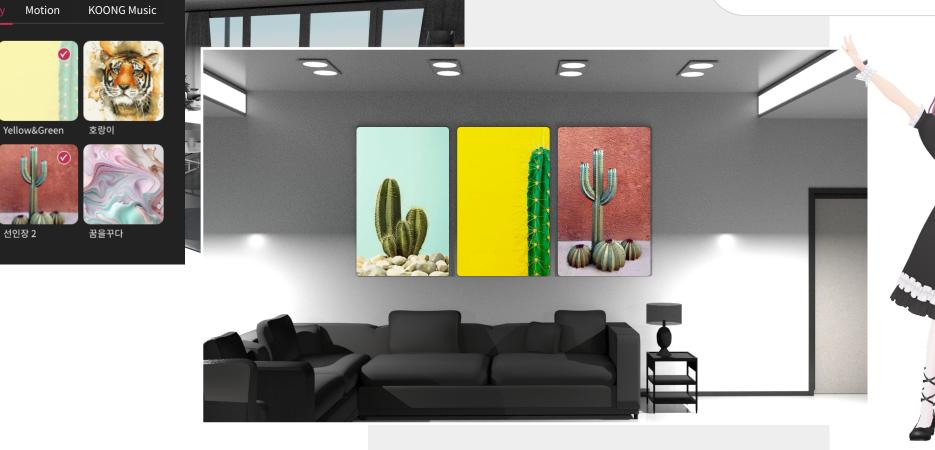

## My Room : Display NFT works

Display

freely arrange items and exhibit NFT artwork to decorate your own space

Item

선인장 1

선인장 2

When you select the "Decorate My Room" menu, you can view a list of NFTs that you own. Choose the artwork you want to exhibit, and simply place it in your desired location.

If you select the "Artwork Details" menu that appears when you choose an artwork, you can access detailed information about the piece.