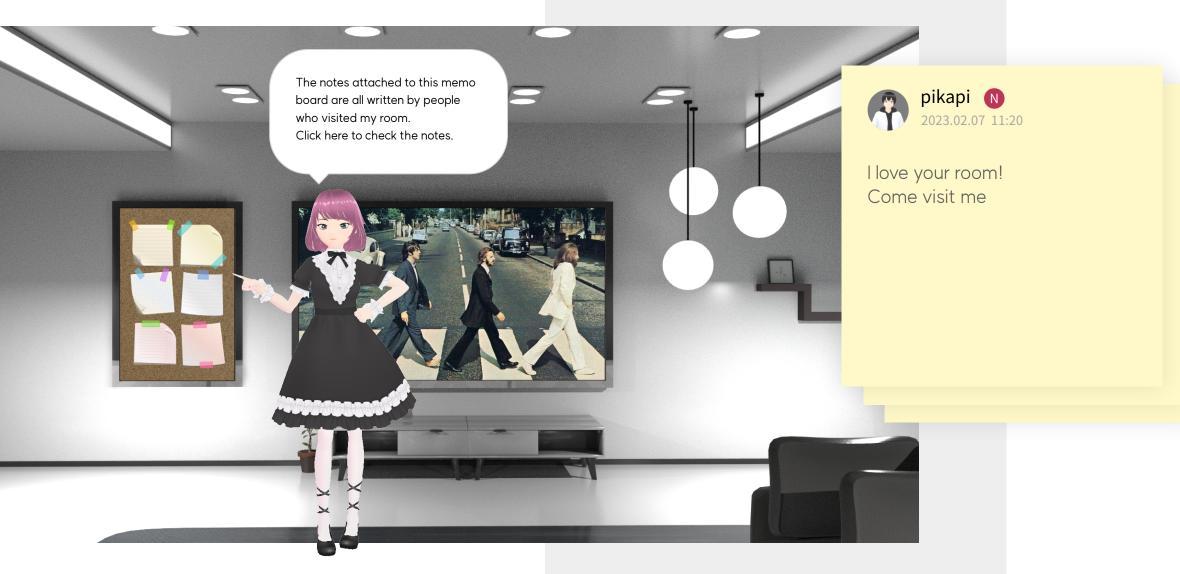

## Memo

Communication with visitors.

## Visitant

You can check the visitors who have visited My Room.

# This is a record of visits within the last 24 hours based on login time. 값: 준이 2023.02.07 11:20 · • 대구시동구 값: Jenny 2023.02.07 11:20 · • 서울시 강남구 값: Follow 값: 체리코코 2023.02.07 11:20 · • 대구시동구 값: Pollow: 값: 전23.02.07 11:20 · • 대구시동구 값: 전23.02.07 11:20 · • 대구시동구 값: This is a record of visits within the last 24 hours based on login time. 값: 전23.02.07 11:20 · • 대구시동구 값: The Handrid The Handrid

Who visited my room today? How many people visited my room today?

If you're curious,

Check today's visitors You can see the visitors, You can also follow them, And you can visit their rooms too.