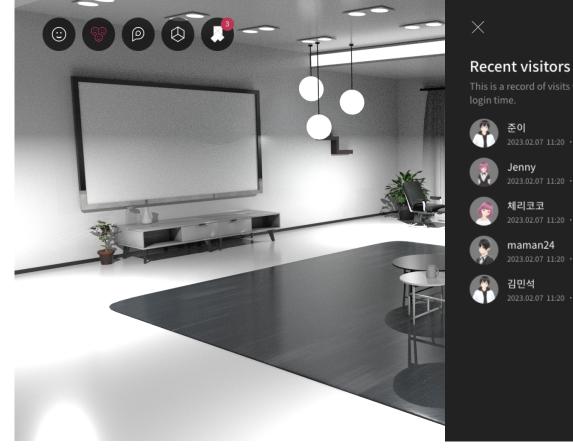

## Visitant

You can check the visitors who have visited My Room.

# This is a record of visits within the last 24 hours based on login time. 값: 준이 2023.02.07 11:20 · • 대구시동구 값: Jenny 2023.02.07 11:20 · • 서울시 강남구 값: Follow 값: 체리코코 2023.02.07 11:20 · • 대구시동구 값: Pollow: 값: 전23.02.07 11:20 · • 대구시동구 값: 전23.02.07 11:20 · • 대구시동구 값: This is a record of visits within the last 24 hours based on login time. 값: 전23.02.07 11:20 · • 대구시동구 값: The Handrid The Handrid

Who visited my room today? How many people visited my room today?

If you're curious,

Check today's visitors You can see the visitors, You can also follow them, And you can visit their rooms too.