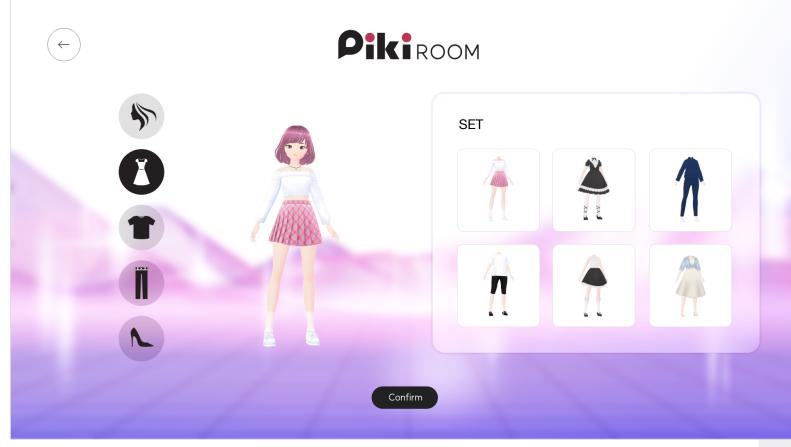

## Me

A service that allows you to create a character and express yourself with unique items.

Before the introduction, I decided to change my outfit a bit. The clothes I'm currently wearing are a unique NFT that I purchased from Piki Market. There's only one of this outfit in the world, and I'm the only one who can wear it.

To customize your avatar, first select the "My Page" option from the left menu. Then, click on the "Edit Avatar" button. Choose your desired options for hair, clothing, shoes, accessories, and more. Once you're satisfied with your selections, simply click the "Save Settings" button. Go ahead and make me look fabulous!