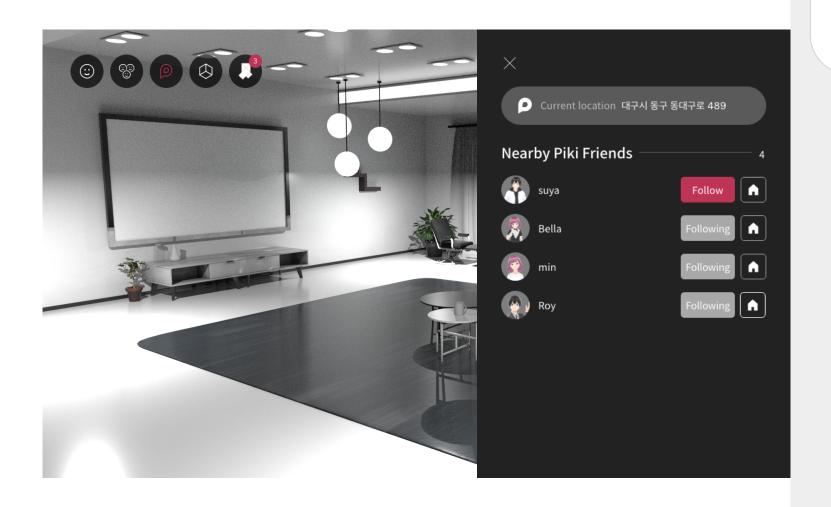

# Your nearby Piki friends

Based on your location settings in Piki, you can check nearby Piki friends at Piki Room.

You can always check your nearby Piki friends based on your location settings in Piki. Visiting the rooms of friends nearby and building relationships is one of the strengths of Piki Room!