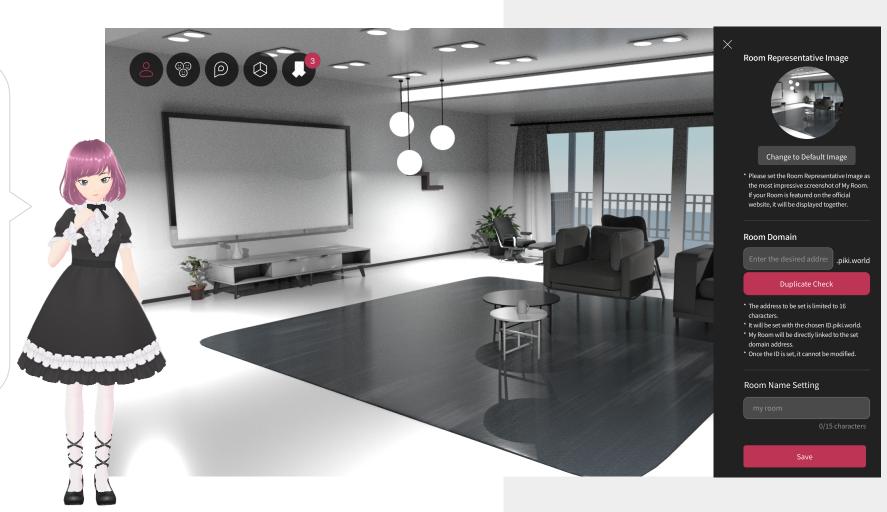

# **Room Setting**

Let's set up my room!

First, choose a representative image for your room. By setting a representative image, your room can be featured on the Piki Room website (http://piki.world), allowing more people to discover and explore your room.

Additionally, you can set a custom domain for your room. This means that people can access your room directly using the domain address!

Lastly, make sure to choose a cool and unique name for your room. A catchy room name will attract attention and make it more memorable.