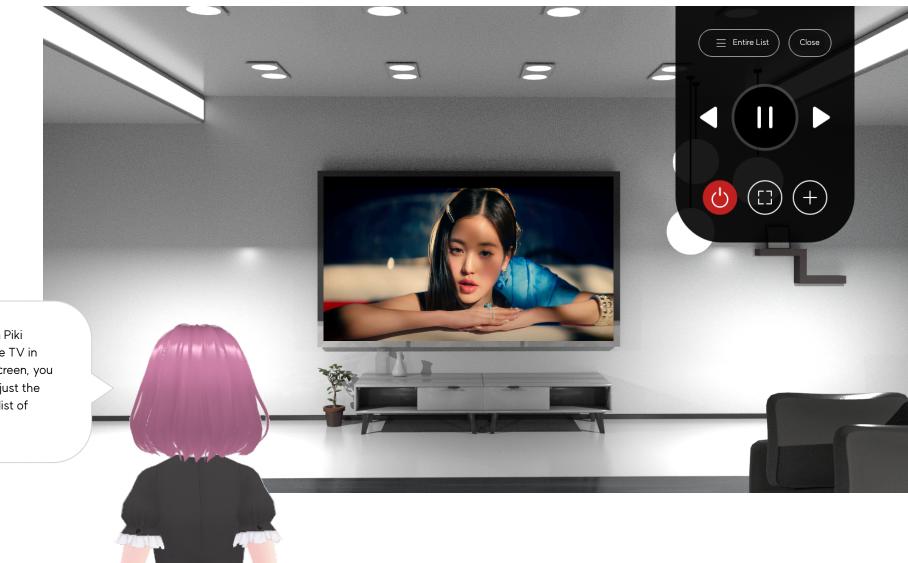

## Movie

Set and Play NFT Videos in My Room

If you purchase video NFTs from Piki Market, you can play them on the TV in your room. By pressing the TV screen, you can use the remote control to adjust the volume and browse through the list of videos you own.