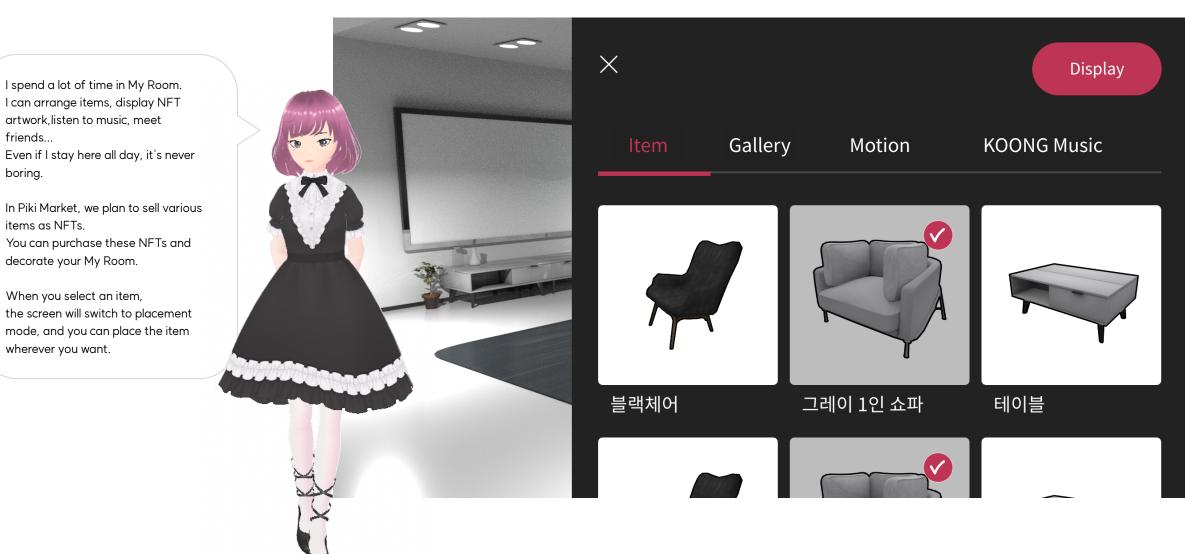

## My Room : Item Placement

friends...

boring.

Freely arrange items and exhibit NFT artwork to decorate your own space

## My Room : Display NFT works

Display

freely arrange items and exhibit NFT artwork to decorate your own space

Item

선인장 1

선인장 2

When you select the "Decorate My Room" menu, you can view a list of NFTs that you own. Choose the artwork you want to exhibit, and simply place it in your desired location.