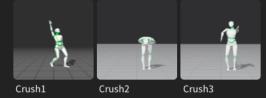

# **Motion**

Various motions available through avatars to express oneself.

#### Yawn~~!

I stayed up late in Piki Room yesterday, so I couldn't sleep well and I'm really sleepy...

In Piki Room, we have a variety of motions available to express your current situation in different ways.

There are greetings for guests visiting your room, motions for interacting with other avatars during encounters, and more.

We also have a wide selection of trendy KPOP dance moves ready for you to try out and apply to your avatar.

#### imes Motion

#### • When avatars collide