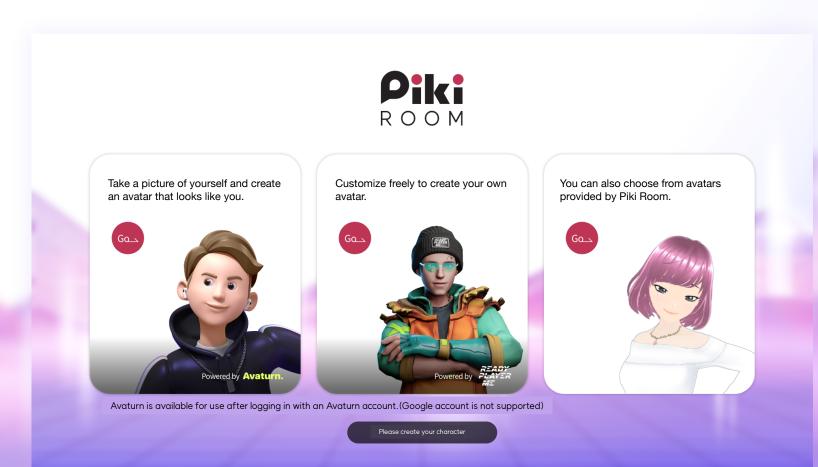

## Avatar

Provides various ways to create avatars according to personal preferences.

To customize your avatar, first select the "My Page" option from the left menu. Then, click on the "Edit Avatar" button. Choose your desired options for hair, clothing, shoes, accessories, and more. Once you're satisfied with your selections, simply click the "Save Settings" button. Go ahead and make me look fabulous!